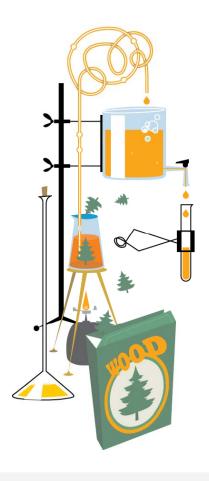

### From wood to wheel & ...

BioRefinery technology for developing the future fuels from wood residues and chemicals and more ...

### Biorefinery Concept