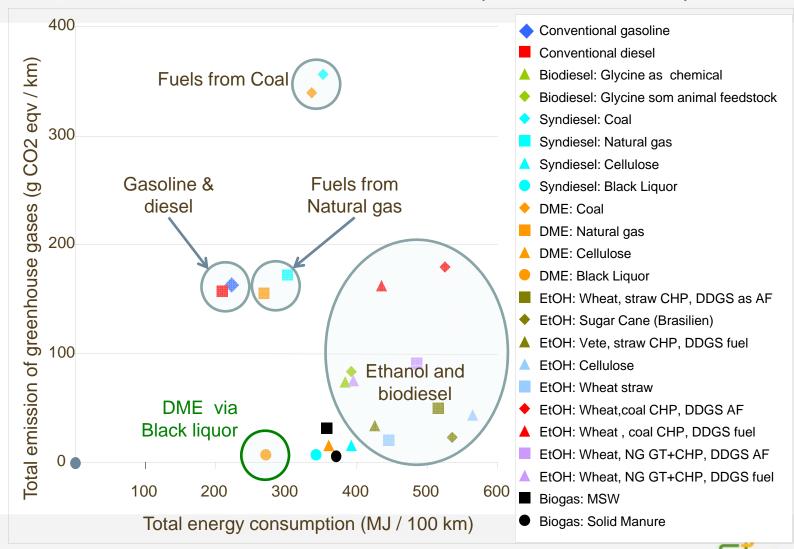

## Total emission of CO<sub>2</sub> and the required energy use for different fuel alternatives (Well to Wheel)

Källa: EUCAR/CONCAWE/JRC