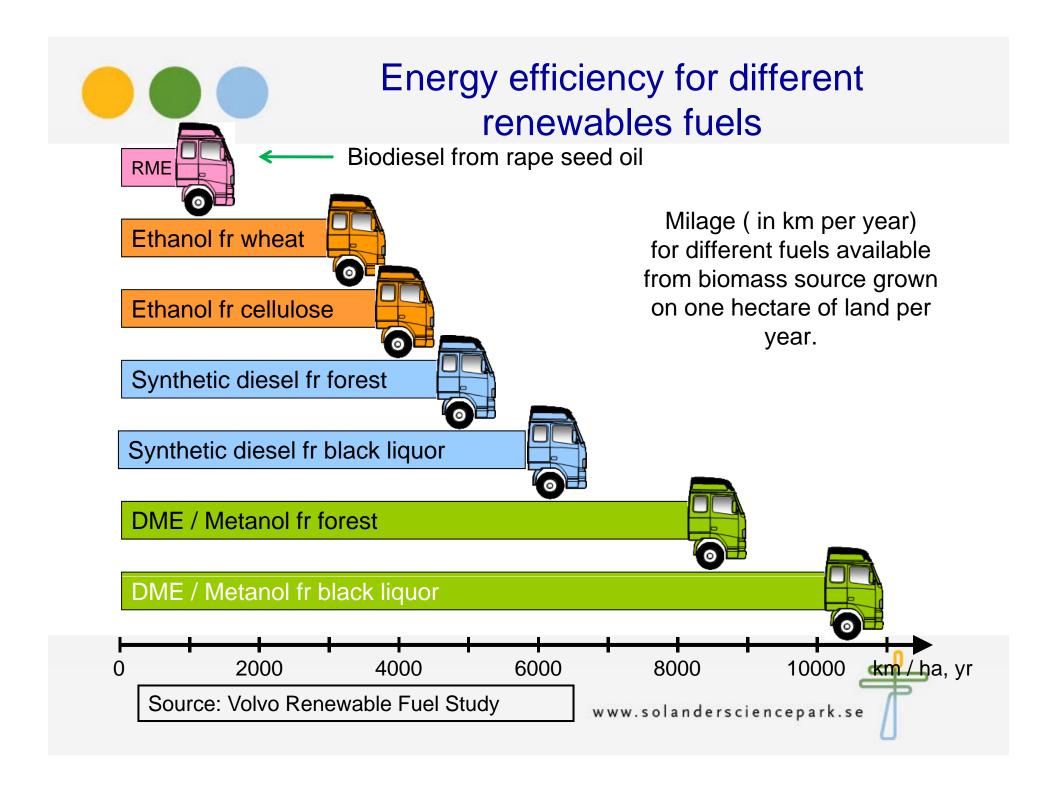

## 7 Volvo vehicles with 9 liter engines converted 7 different renewable fuels (August 2007)

Source: AB Volvo

www.solandersciencepark.se