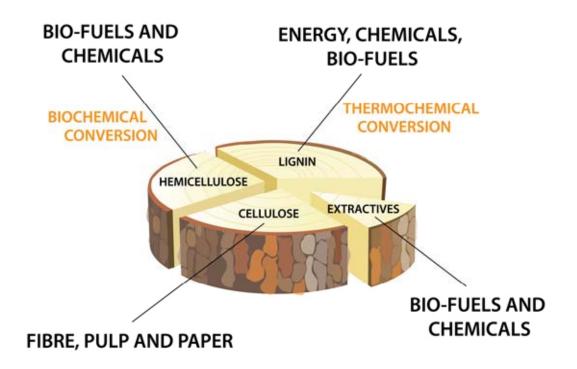

Welcome to the New Energy Captial of Europe!



## Finansing

#### En investering för framtiden











## Piteå

A forestry centre in Europe



Focus areas: Renewable Energy (Wind, Sun, Biomass), Turism





### Vision

Solander Science Park will be a world leading centre for research and business development in forest industry based biorefining technology ."





### From wood to wheel & ...



BioRefinery technology for developing the future fuels from wood residues and chemicals and more ...







### Biorefinery Concept





### Biorefinery Today

Europé's biggest Kraftliner Mill 700.000 ton/y

Smurfit Kappa Kraftliner













## Gasification Centre



Energy Technology Center in Piteå <u>www.etcpitea.se</u> Experts on biomass gasification / Luleå Technical University



## BioDME plant in Piteå

http://www.biodme.eu/ In operation november 2010

















The worlds first black liquor gasifier in production from Chemrec. Are now building a BioDME-pilot plant. 4 tons/day production.

www.chemrec.se





## 7 Volvo vehicles with 9 liter engines converted 7 different renewable fuels (August 2007)



Source: AB Volvo

www.solandersciencepark.se



## Total emission of CO<sub>2</sub> and the required energy use for different fuel alternatives (Well to Wheel)



Källa: EUCAR/CONCAWE/JRC



# Gasification of wood residues No need for black liquor

In operation january 2011













Synthetic gas from wood