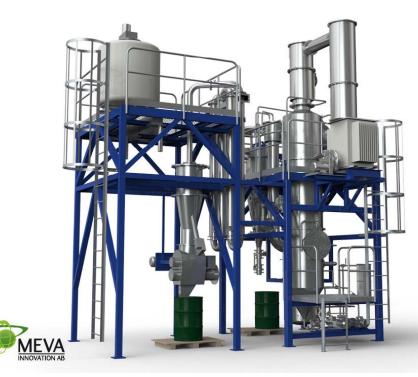

## VIPP Cyclone Gasification

In operation Sept 2010

VIPP - Vortex Intensive Power Process
Small scale biomass gasifier for production of electricity and heat. Find more at www.mevainnovation.se