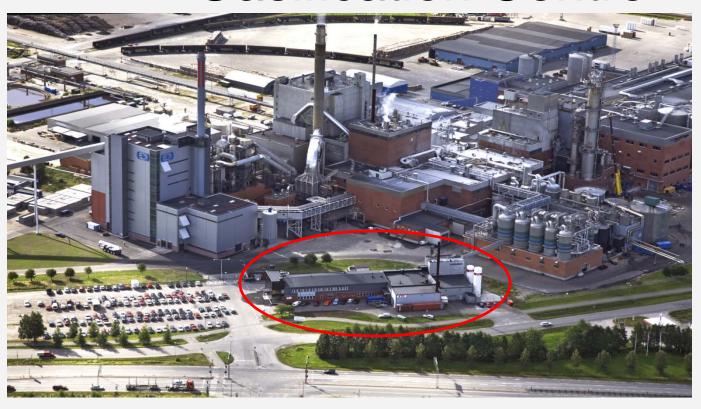

### Biorefinery Today

Europé's biggest Kraftliner Mill 700.000 ton/y

Smurfit Kappa Kraftliner

## BioDME plant in Piteå

http://www.biodme.eu/ In operation november 2010

The worlds first black liquor gasifier in production from Chemrec. Are now building a BioDME-pilot plant. 4 tons/day production.