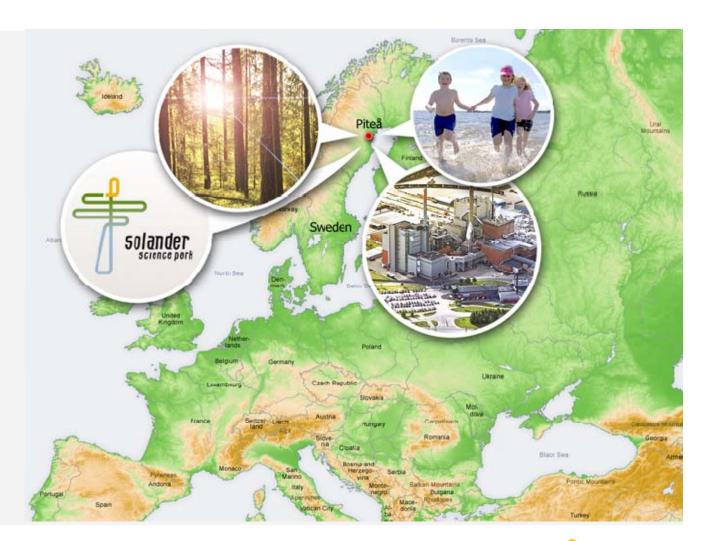

Welcome to the New Energy Captial of Europe!

## Piteå

A forestry centre in Europe

Focus areas: Renewable Energy (Wind, Sun, Biomass), Turism