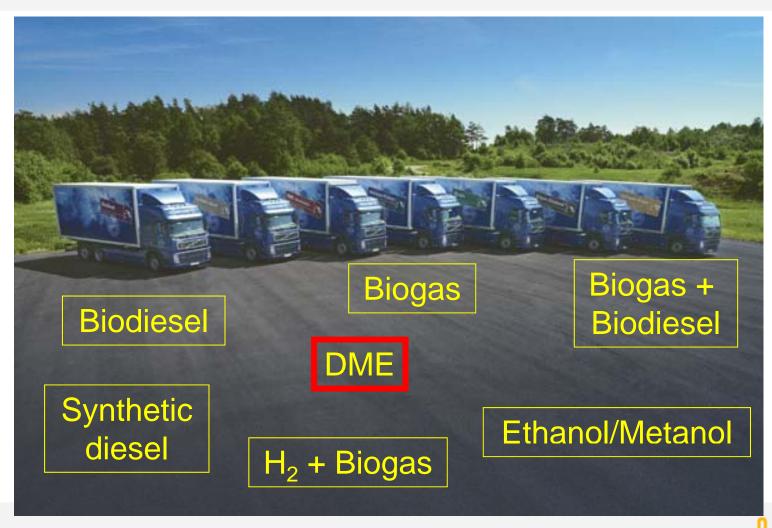

## 7 Volvo vehicles with 9 liter engines converted 7 different renewable fuels (August 2007)

Source: AB Volvo

www.solandersciencepark.se