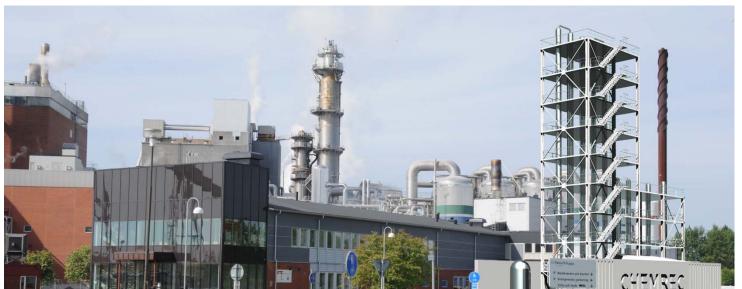

## BioDME plant in Piteå

http://www.biodme.eu/ In operation november 2010

The worlds first black liquor gasifier in production from Chemrec. Are now building a BioDME-pilot plant. 4 tons/day production.

# Gasification of wood residues No need for black liquor

In operation january 2011

Synthetic gas from wood residues – no need for black liquor

PEBG – Pressurized Entrained flow Biomass gasification

www.solandersciencepark.se