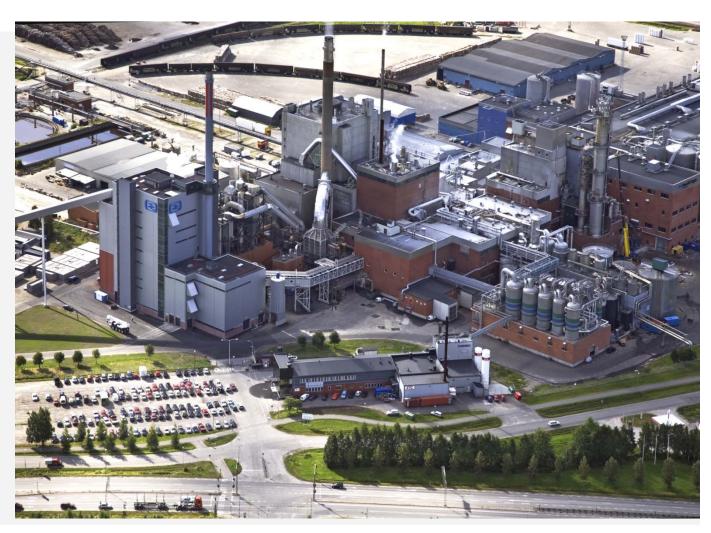

### Biorefinery Today

Europé's biggest Kraftliner Mill 700.000 ton/y

Smurfit Kappa Kraftliner