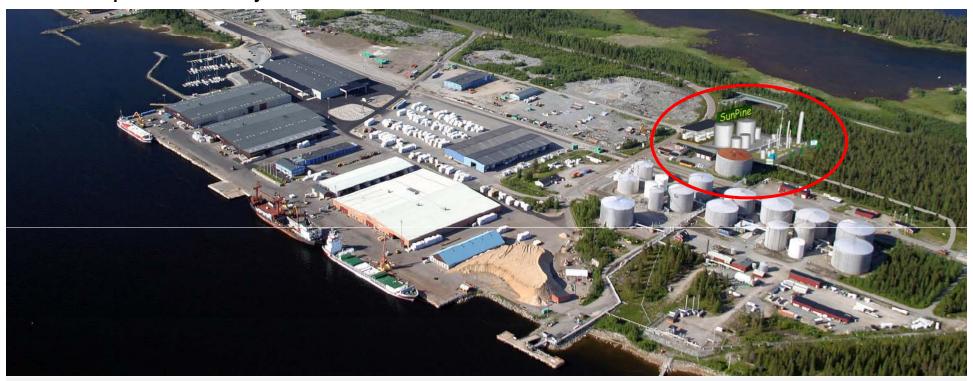

## Green Diesel Plant

<u>www.sunpine.se</u> – Production 100.000 m3/year
In operation may 2010

Solander Research
SSP joined R&D projects
performed by actors

Partner activities and a Centre for trade and industry *Incubator* 