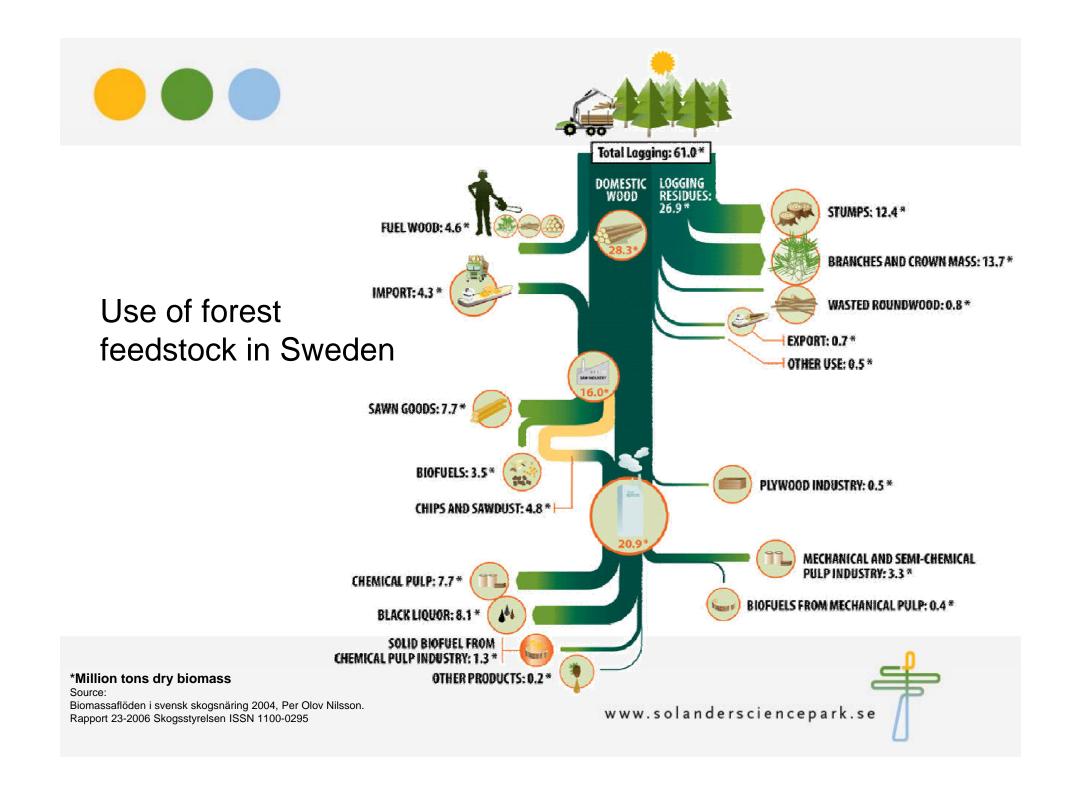

### From wood to wheel & ...

BioRefinery technology for developing the future fuels from wood residues and chemicals and more ...